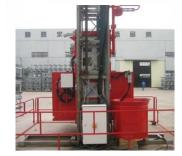

## MATERIAL HOIST

ANKA material hoists are the right solution for vertical lifting of material at all construction sites. Material hoists is a good addition to tower cranes, the purpose being to carry materials, and equipment quickly between the ground and higher floors, or between floors in the middle of a structure. Anka material hoists are a very efficient, economical and safe alternative to conventional construction hoists and is assembled with the same basic components like mast, electrical drive unit and platform decks. For precisely controlled travel along the mast sections, modern construction hoists use a motorized rack-and-pinion system that climbs the mast sections at various speeds.