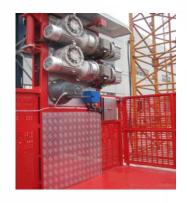

## MATERIAL HOIST

ANKA material hoists are the right solution for vertical lifting of material at all construction sites. Material hoists is a good addition to tower cranes, the purpose being to carry materials, and equipment quickly between the ground and higher floors, or between floors in the middle of a structure. Anka material hoists are a very efficient, economical and safe alternative to conventional construction hoists and is assembled with the same basic components like mast, electrical drive unit and platform decks. For precisely controlled travel along the mast sections, modern construction hoists use a motorized rack-and-pinion system that climbs the mast sections at various speeds.