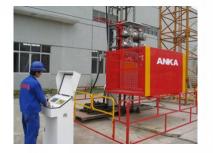

## MATERIAL HOIST

ANKA material hoists are the right solution for vertical lifting of material at all construction sites. Material hoists is a good addition to tower cranes, the purpose being to carry materials, and equipment quickly between the ground and higher floors, or between floors in the middle of a structure. Anka material hoists are a very efficient, economical and safe alternative to conventional construction hoists and is assembled with the same basic components like mast, electrical drive unit and platform decks. For precisely controlled travel along the mast sections, modern construction hoists use a motorized rack-and-pinion system that climbs the mast sections at various speeds.